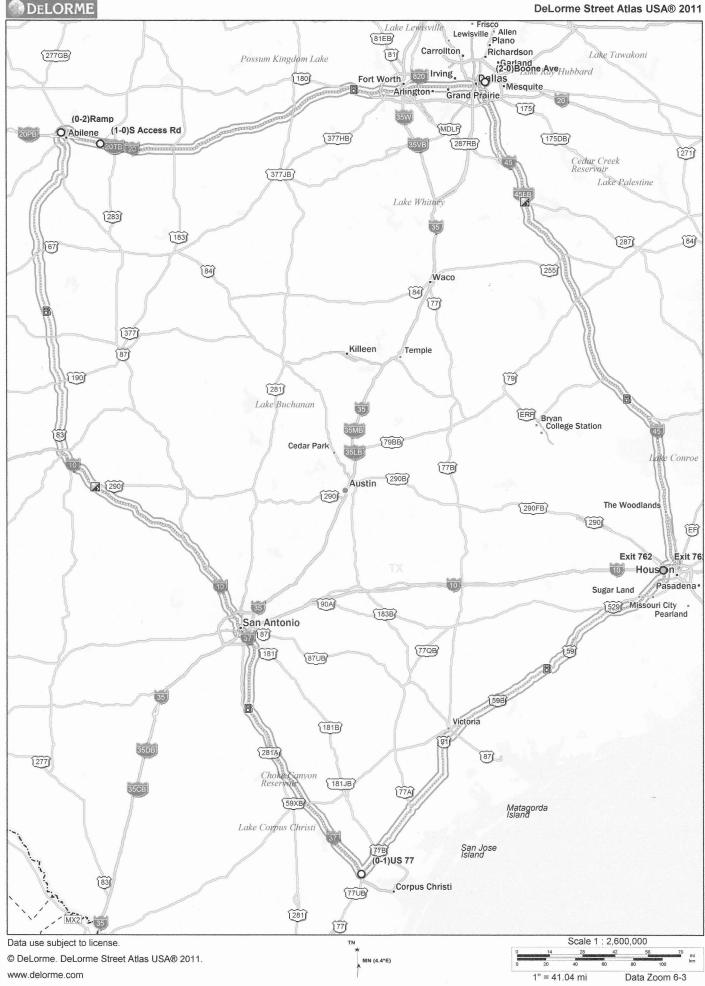

Starting points in Abilene, Big D Clubhouse, and Victoria, Tx.

Fee is \$15.00 per rider.

First bike out at 6AM last bike out at 12 noon.

Open to all Gypsy patch holders, prospects, and hangarounds.

Passengers are allowed and may also receive a patch. Riders must complete the course including all checkpoints in 24 hrs from the time they start in order to receive Iron butt patch.