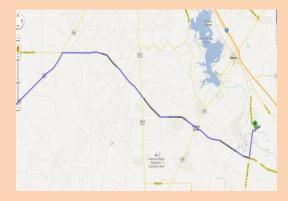

- 1.) From Dallas/Austin/San Antonio- head 37 South. Take exit 34 toward Tx-359/Mathis. Turn left onto Tx-459 Spur. Take 1<sup>st</sup> right onto N Lamar St. Turn left onto FM Rd 666/Mathis San Patricio (approx. 10 miles). Halloween Run on your left!
- 2.) From Houston- US-59 to US-77. Take TX-188 toward Rockport, keep right and follow signs for Mathis. Turn right onto Tx-188 W/Hwy 188 for approx. 15 miles, continue onto CR 1136 for approx. 1 mile and then turn left onto FM 666/N Main St for approx. 7 miles. Halloween Run on your left!
- 3.) From Laredo- US-59 N to FM 624. Turn left onto FM 666 for approx. 10 miles. Halloween Run will be on your right!
- 1.) From Dallas/Austin/San Antonio: