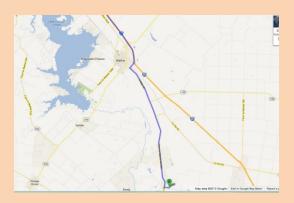

- 1.) From Dallas/Austin/San Antonio- head 37 South. Take exit 34 toward Tx-359/Mathis. Turn left onto Tx-459 Spur. Take 1<sup>st</sup> right onto N Lamar St. Turn left onto FM Rd 666/Mathis San Patricio (approx. 10 miles). Halloween Run on your left!
- 2.) From Houston- US-59 to US-77. Take TX-188 toward Rockport, keep right and follow signs for Mathis. Turn right onto Tx-188 W/Hwy 188 for approx. 15 miles, continue onto CR 1136 for approx. 1 mile and then turn left onto FM 666/N Main St for approx. 7 miles. Halloween Run on your left!
- 3.) From Laredo- US-59 N to FM 624. Turn left onto FM 666 for approx. 10 miles. Halloween Run will be on your right!
- 1.) From Dallas/Austin/San Antonio: