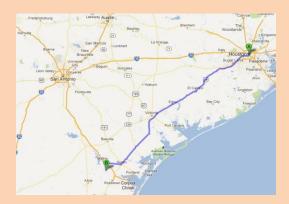

2.) From Houston:

3.) From Laredo:

• Results from Google; roads may or may not be open during time of travel. Please check as we are not responsible for TXDOT changes.